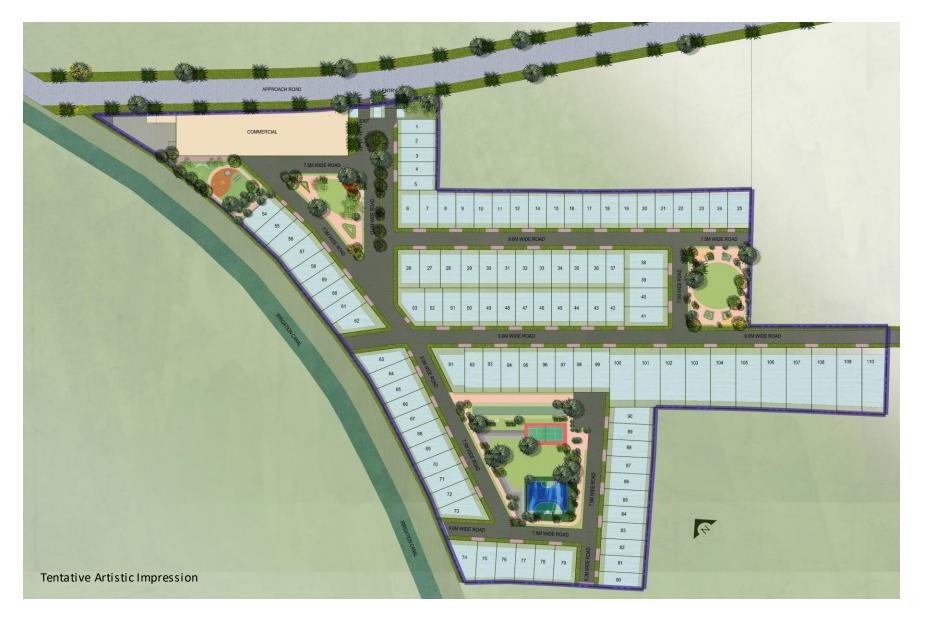

## Tentative Layout:

- 6.60 Acres Land
- 109 Plots
- Convenient Shopping Complex