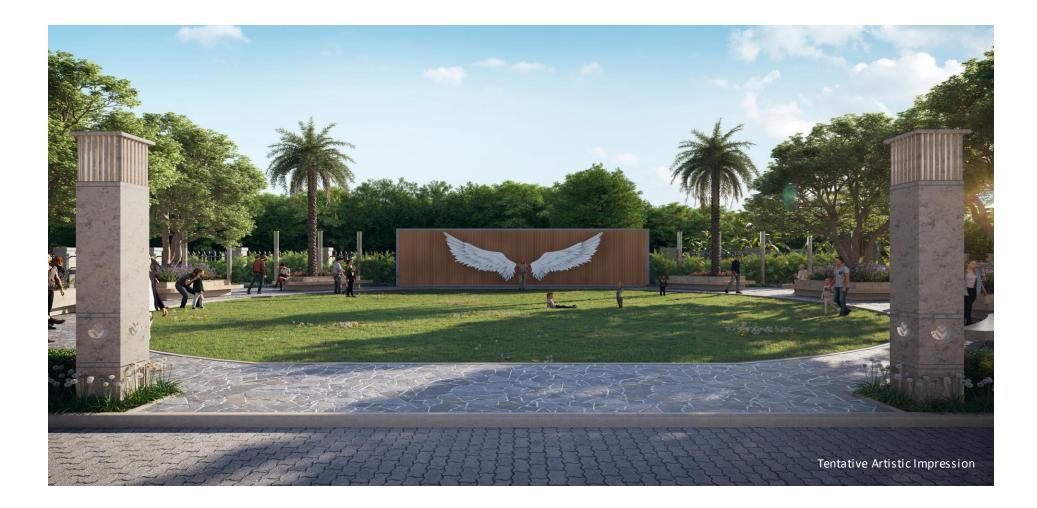

## Ladies & Elderly Park with dedicated sitting, landscape & open play area.

Kids Park with swings, sand pit and soft flooring.

Entrance park with a highlight sculpture.