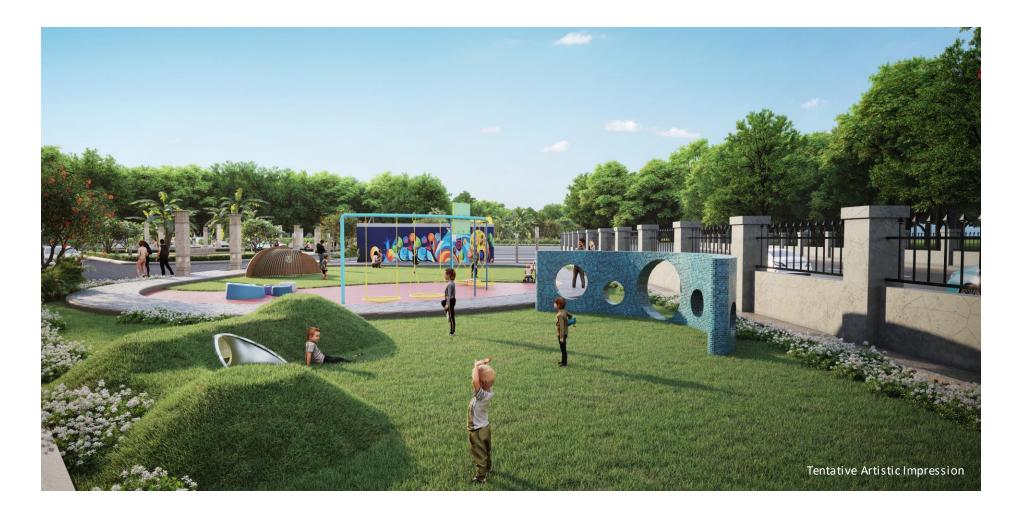

# Key Features:

- Gated Complex
- Badminton Court
- Half Basketball Court
- Grand Lawn
- Feature Walls
- Ladies/ Elder's Corner
- Jogging Track
- Amphitheatre
- Kids Play Area
- Cricket Net Practice Pitch
- 9/12 mtr Wide Roads
- Proposed Underground Water-Tank
- Proposed Underground Electricity

## Ladies & Elderly Park with dedicated sitting, landscape & open play area.

Kids Park with swings, sand pit and soft flooring.

Entrance park with a highlight sculpture.