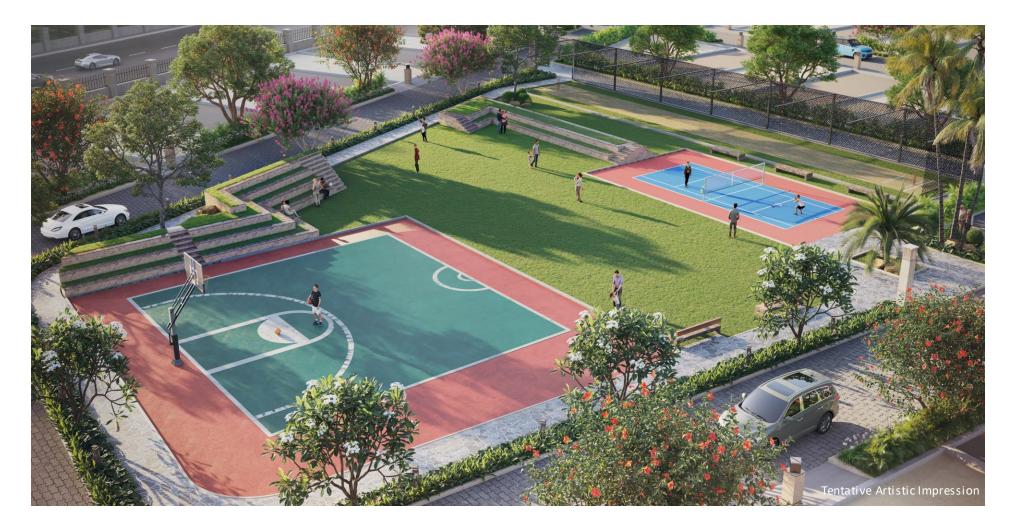

# Key Features:

- Gated Complex
- Badminton Court
- Half Basketball Court
- Grand Lawn
- Feature Walls
- Ladies/ Elder's Corner
- Jogging Track
- Amphitheatre
- Kids Play Area
- Cricket Net Practice Pitch
- 9/12 mtr Wide Roads
- Proposed Underground Water-Tank
- Proposed Underground Electricity

- Pathways Through Portals
- Yoga/MeditationArea
- Table Tennis
- Carrom Tables
- Chess Tables
- Banquet/Multipurpose Hall
- Cafe/Restaurant
- Convenient Shopping Complex
- Sewage Treatment Plant

Sports facilities like Badminton Court, Basketball Court, Cricket Pitch & Amphitheatre etc.