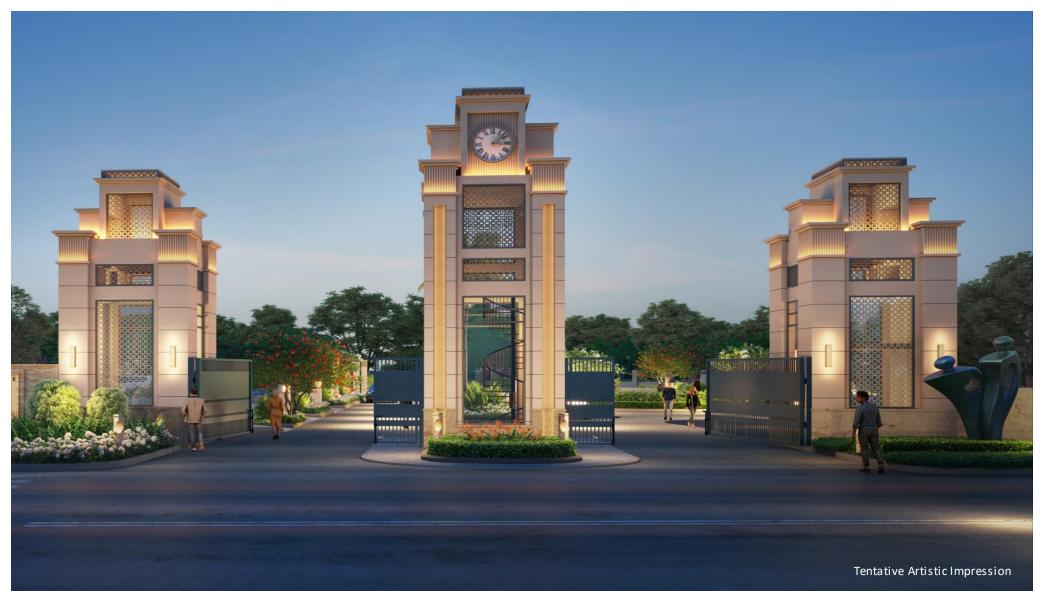

# Entry Gate:



## Tentative Layout:



- 6.60 Acres Land
- 109 Plots
- Convenient Shopping Complex

# Key Features:

- Gated Complex
- Badminton Court
- Half Basketball Court
- Grand Lawn
- Feature Walls
- Ladies/ Elder's Corner
- Jogging Track
- Amphitheatre
- Kids Play Area
- Cricket Net Practice Pitch
- 9/12 mtr Wide Roads
- Proposed Underground Water-Tank
- Proposed Underground Electricity

- Pathways Through Portals
- Yoga/MeditationArea
- Table Tennis
- Carrom Tables
- Chess Tables
- Banquet/Multipurpose Hall
- Cafe/Restaurant
- Convenient Shopping Complex
- Sewage Treatment Plant





Sports facilities like Badminton Court, Basketball Court, Cricket Pitch & Amphitheatre etc.



## Ladies & Elderly Park with dedicated sitting, landscape & open play area.



Kids Park with swings, sand pit and sof